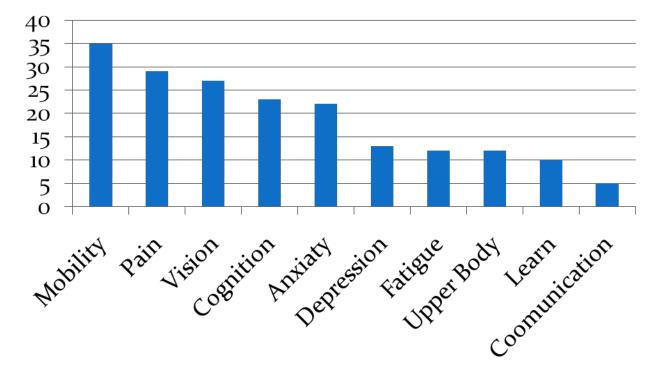

# Field Experience – Sri Lanka

•Field work 15<sup>th</sup> July – 31 August

•1 coordinator, 10 enumerators, 2 supervisors, data entry and verification staff

•Unedited data ready by 31 August

•Edited data file 30 Sept

•1000 individuals interviewed:

•40% Males; 60% Females

### Age structure

- 5 -9 10.8 %
- 10-19 17.1 %
- 20-29 12.3 %
- 30-39 17.6 %
- 40-49 166 %
- 50-59 121 %
- 60 + 13.5 %

#### Prevalence rates by Domains

Series 1



Anxiety and Depression by Sex

## Anxiety % Depression % Male 14 6 Female 24 17

### Few Important things

 Go beyond data collection – Help people to contact proper channels

More training for enumerators in health aspects

• Census department, Health Ministry and Social Services Ministry should get together