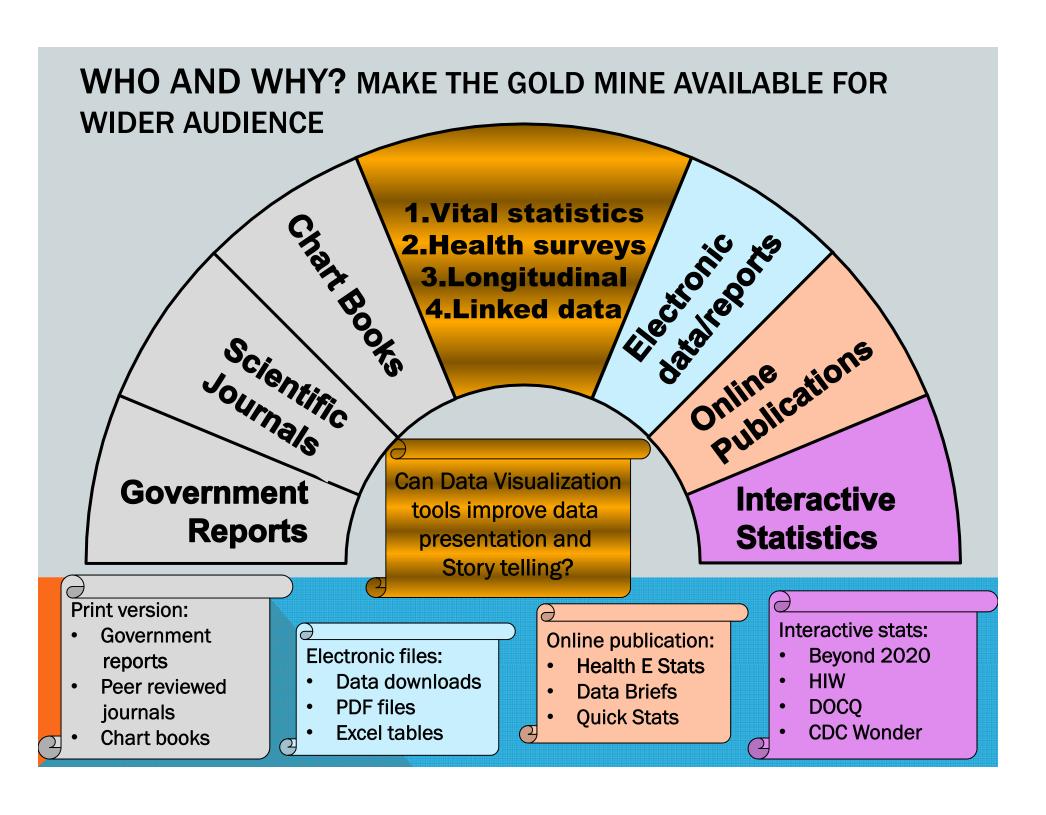

# WHAT IS OUT THERE? MUCH MORE ADVANCED TECHNOLOGY

HTTP://SELECTION.DATAVISUALIZATION.CH/



# SEARCH FOR THE TOOL

#### GARTNER'S MAGIC QUADRANT FOR BI PLATFORMS





# MAP OUT THE EXPEDITION

TABLUAU: Sept-Nov

Turn massive data tables into Mortality Dashboard TABLEAU: Nov-Dec

Story Board: Uninsured in the US NCHS' role How Americans Die

SAS VA: Oct-Dec

HIS: visual explorations For analysts

SAS VA: Oct-Dec

NHANES: Data Briefs reorganized

R-Shinny: Oct--Nov

HIS/NHANES
User interactions

# **INFLUENZA: MMWR TABLES VS R-SHINNY CHARTS**

HTTPS://ORM-SRSDS.SHINYAPPS.IO/FLUSHOTFINAL\_APP/



### **INTERACT WITH NHANES USING R-SHINNY**



BP Heat map



BMI distribution



<u>Growth</u> <u>Chart</u>

If you can think it, you can visualize it
One stop shop, and free
But you speak R

##