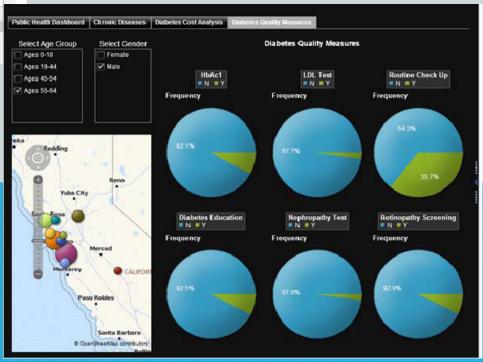

#### SAS VISUAL ANALYTICS: ANALYSTS EXPLORATION IN VISUAL

- SAS data loaded directly
- More statistical tools
- Designs logical and orderly
- Large data with ease
- More IT footprint

- Access to SAS VA free trial
- Not able to from CDC
- 2-day training
- Work in team with SAS team