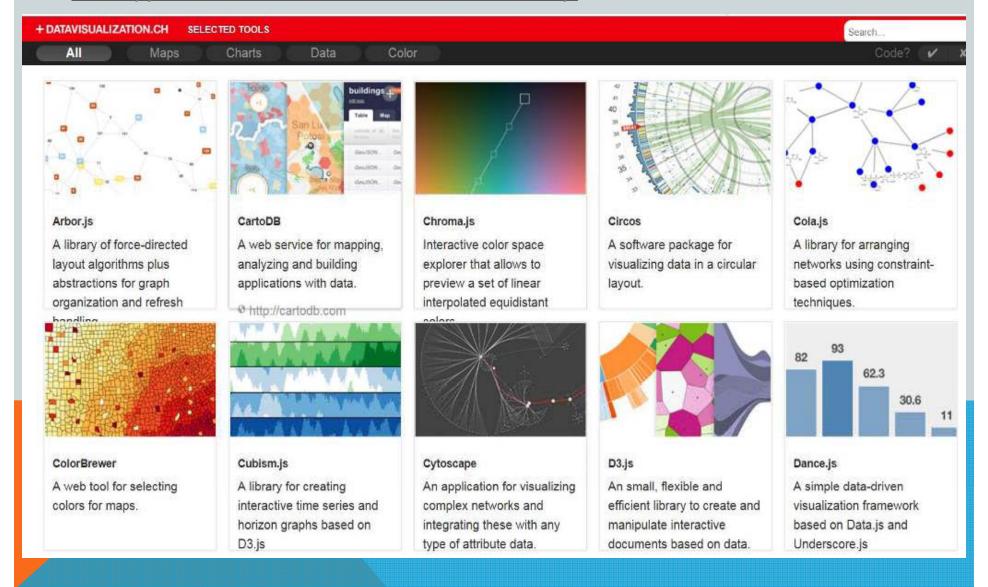

# WHAT IS OUT THERE? MUCH MORE ADVANCED TECHNOLOGY

HTTP://SELECTION.DATAVISUALIZATION.CH/

# SEARCH FOR THE TOOL