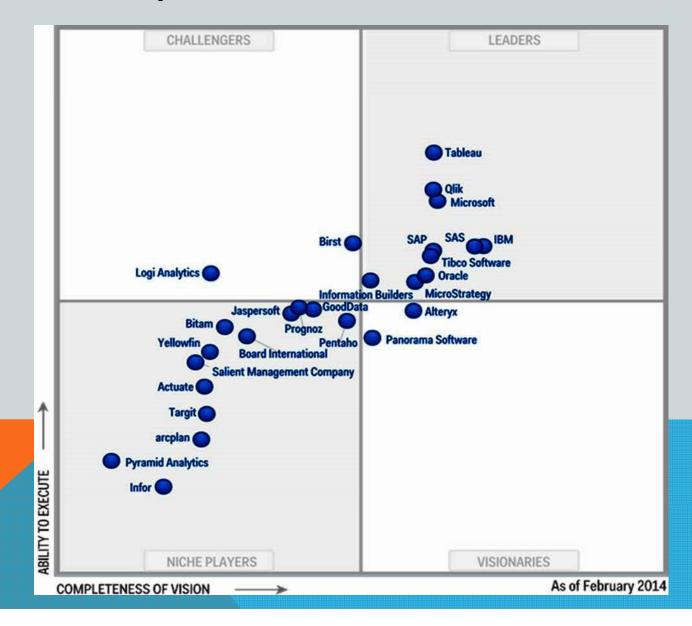

# WHAT IS OUT THERE? MUCH MORE ADVANCED TECHNOLOGY

HTTP://SELECTION.DATAVISUALIZATION.CH/



# SEARCH FOR THE TOOL

#### GARTNER'S MAGIC QUADRANT FOR BI PLATFORMS





# MAP OUT THE EXPEDITION

TABLUAU: Sept-Nov

Turn massive data tables into Mortality Dashboard TABLEAU: Nov-Dec

Story Board: Uninsured in the US NCHS' role How Americans Die

SAS VA: Oct-Dec

HIS: visual explorations For analysts

SAS VA: Oct-Dec

NHANES: Data Briefs reorganized

R-Shinny: Oct--Nov

HIS/NHANES
User interactions

# **INFLUENZA: MMWR TABLES VS R-SHINNY CHARTS**

HTTPS://ORM-SRSDS.SHINYAPPS.IO/FLUSHOTFINAL\_APP/



### **INTERACT WITH NHANES USING R-SHINNY**



BP Heat map



BMI distribution



<u>Growth</u> <u>Chart</u>

If you can think it, you can visualize it
One stop shop, and free
But you speak R

#### SAS VISUAL ANALYTICS: ANALYSTS EXPLORATION IN VISUAL



- SAS data loaded directly
- More statistical tools
- Designs logical and orderly
- Large data with ease
- M