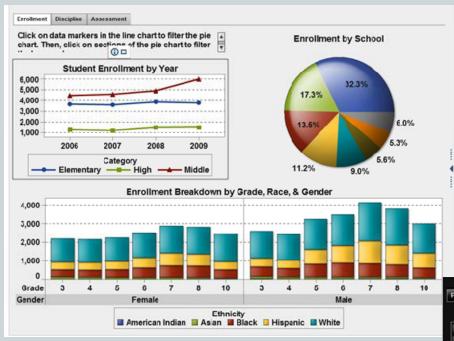

P://SELECTION.DATAVISUALIZATION.CH/



# SEARCH FOR THE TOOL

#### GARTNER'S MAGIC QUADRANT FOR BI PLATFORMS





# MAP OUT THE EXPEDITION

TABLUAU: Sept-Nov

Turn massive data tables into Mortality Dashboard TABLEAU: Nov-Dec

Story Board: Uninsured in the US NCHS' role How Americans Die

SAS VA: Oct-Dec

HIS: visual explorations For analysts

SAS VA: Oct-Dec

NHANES: Data Briefs reorganized

R-Shinny: Oct--Nov

HIS/NHANES
User interactions

# **INFLUENZA: MMWR TABLES VS R-SHINNY CHARTS**

HTTPS://ORM-SRSDS.SHINYAPPS.IO/FLUSHOTFINAL\_APP/



### **INTERACT WITH NHANES USING R-SHINNY**



BP Heat map



BMI distribution



<u>Growth</u> <u>Chart</u>

If you can think it, you can visualize it
One stop shop, and free
But you speak R

#### SAS VISUAL ANALYTICS: ANALYSTS EXPLORATION IN VISUAL



- SAS data loaded directly
- More statistical tools
- Designs logical and orderly
- Large data with ease
- More IT footprint

- Access to SAS VA free trial
- Not able to from CDC
- 2-day training
- Work in team with SAS team



# TABLEAU EXAMPLES: A NEW WAY TO ORGANIZE DATA AND GRAPHICS



# **PUBLISHING DATA TO THE WEB**





- Combine multiple data sources in one dashboard - easy to find info
- Dynamic: allow filtering, highlighting, and drilling down
- Let end users in driver's seat fast creation of charts of interest
- Automated updates with new data
- Easy sharing with support for existing security

# WHAT CAN VISUALIZATION TOOLS DO?

Mega data integration In sizes & formats

Analyses and graphics rendering combined

Dynamic and interactive user interface

Automated real time report