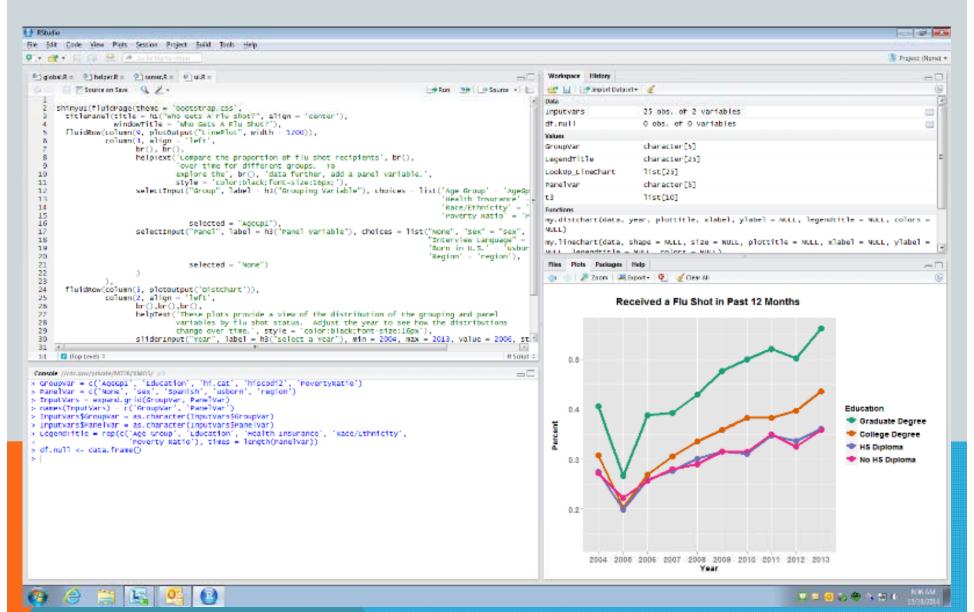

# **INFLUENZA: MMWR TABLES VS R-SHINNY CHARTS**

HTTPS://ORM-SRSDS.SHINYAPPS.IO/FLUSHOTFINAL\_APP/

### **INTERACT WITH NHANES USING R-SHINNY**

BP Heat map

BMI distribution

<u>Growth</u> <u>Chart</u>

If you can think it, you can visualize it
One stop shop, and free
But you speak R