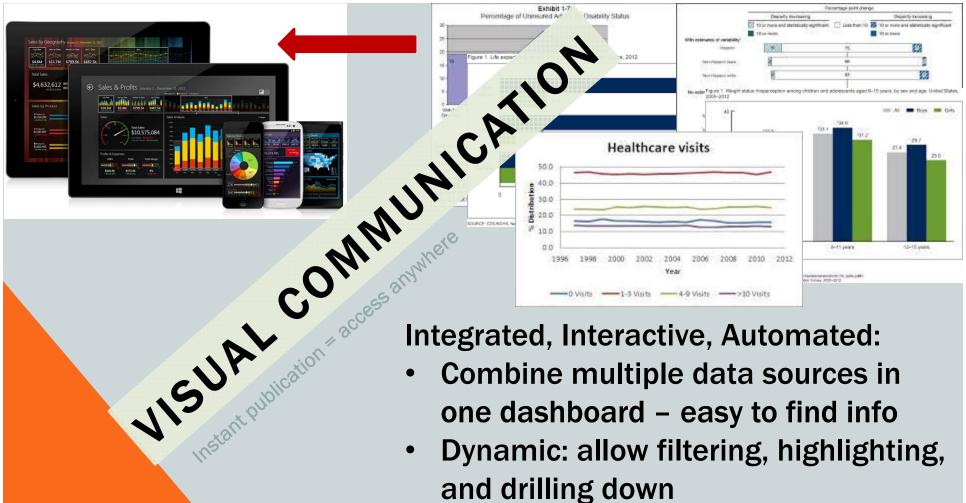

# **PUBLISHING DATA TO THE WEB**

- Combine multiple data sources in one dashboard - easy to find info
- Dynamic: allow filtering, highlighting, and drilling down
- Let end users in driver's seat fast creation of charts of interest
- Automated updates with new data
- Easy sharing with support for existing security

# WHAT CAN VISUALIZATION TOOLS DO?

Mega data integration In sizes & formats

Analyses and graphics rendering combined

Dynamic and interactive user interface

Automated real time reporting

Instant publication and sharing