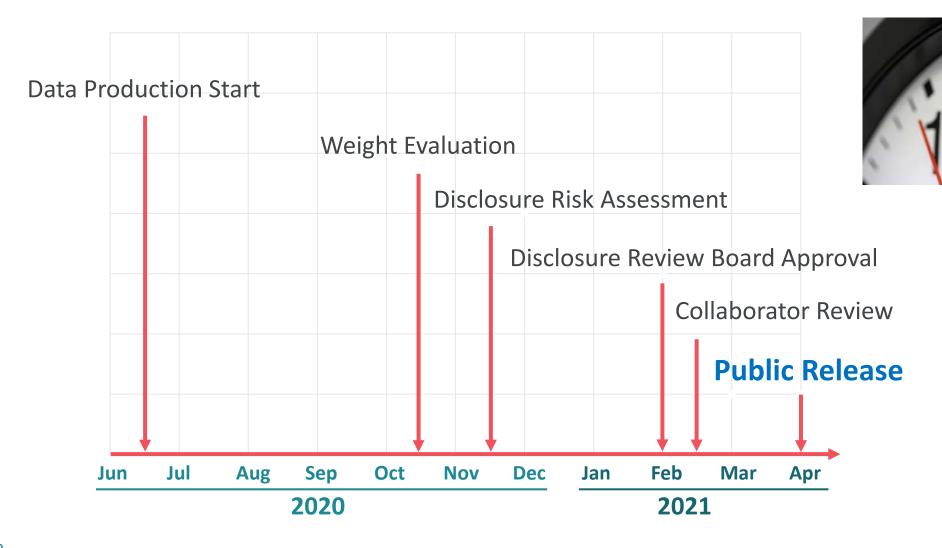

# 2017-20 Pre-Pandemic Data – Data Release Plan

### 2017-20 Pre-Pandemic Data – Data Release Plan

#### For components that were collected in both 2017-2018 and 2019-2020:

• Combine data from NHANES 2019-2020 with the NHANES 2017-18 data to form a 4-year nationally representative sample of NHANES 2017-2020.

#### For new components in 2019-2020:

• Make data available as a convenience sample since the completed data collection in 2019-2020 did not yield a nationally representative sample.



## Timeline – First Wave Release for 2017-20 Pre-Pandemic Data





## 2017-20 Pre-Pandemic Data – Data Release Plan

### Priority datasets planned to be released in the first wave:

#### **Demographic Variables and Sample Weights**

#### **Examination Data**

- Body Measurements
- Blood Pressure Oscillometric Measurements
- Oral Health Dentition
- Oral Health Recommendation of Care

#### **Questionnaire Data**

- Blood Pressure and Cholesterol
- Diabetes
- Oral Health

#### Lab Data

- Fasting Information
- Glycohemoglobin
- Plasma Fasting Glucose
- Cholesterol HDL
- Cholesterol Total



## **Questions for BSC**

- Thoughts related to messaging about the file
  - Stand-alone analysis of 2019-2020 data not possible (implications for trend analyses)

- Interpretation of estimates
  - What language should be used about the time period represented (i.e.,