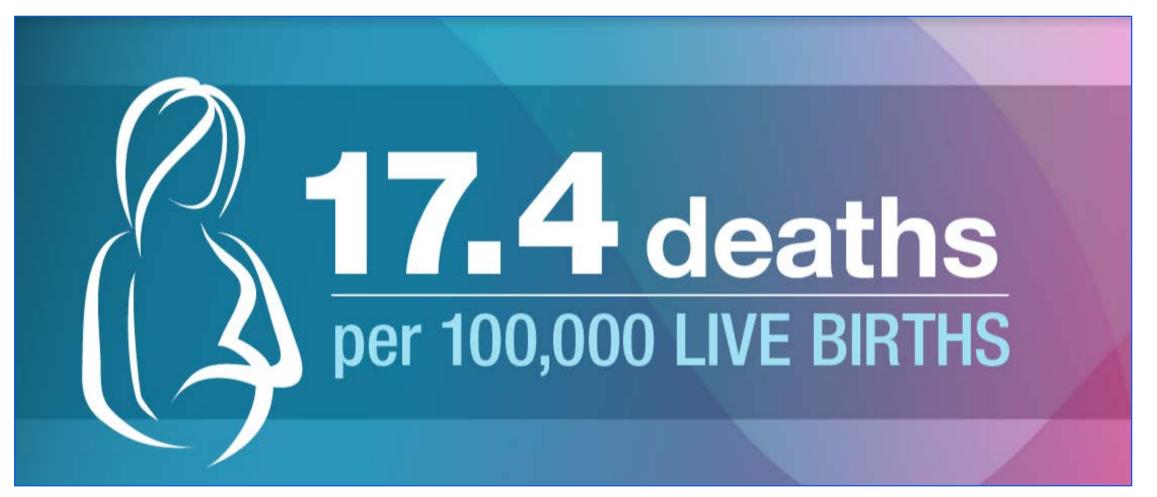

|
|-------|-------|------|--------|
| 2010  | 78.7  | 76.2 | 81.0   |
| 2011  | 78.7  | 76.3 | 81.1   |
| 2012  | 78.8  | 76.4 | 81.2   |
| 2013  | 78.8  | 76.4 | 81.2   |
| 2014  | 78.9  | 76.5 | 81.3   |
| 2015  | 78.7  | 76.3 | 81.1   |
| 2016  | 78.7  | 76.2 | 81.1   |
| 2017  | 78.6  | 76.1 | 81.1   |
| 2018* | 78.7  | 76.2 | 81.2   |

\*The increase in life expectancy has been driven in part by the decrease in "unintentional injuries," which includes drug overdose deaths.

#### NCHS NCHS HAS RESUMED ANNUAL PUBLICATION OF National Center In Ficial MATERNAL MORTALITY STATISTICS



SOURCE: National Center for Health Statistics. National Vital Statistics System. For more information, visit https://www.cdc.gov/nchs/maternal-mortality/.



## **National Maternal Mortality Rate for 2018**



#### **2018 Race Differences for Maternal Mortality**



### **2018 Age Differences for Maternal Mortality**



#### Maternal Mortality Rates without the Pregnancy Checkbox



#### **Results of Maternal Mortality Release Strategy**

- Over 1,000 attended NCHS briefings
- Over 750 people attended the webinar
- Dedicated website drew 4,000 visitors on release date
- Significant increase in social media traffic
- NCHS visual abstracts widely used by others
- Significant media uptake
- Bottom line: people understood what we were saying

# Maternal Mortality Reports and Products



https://www.cdc.gov/nchs/maternal-mortality/index.htm