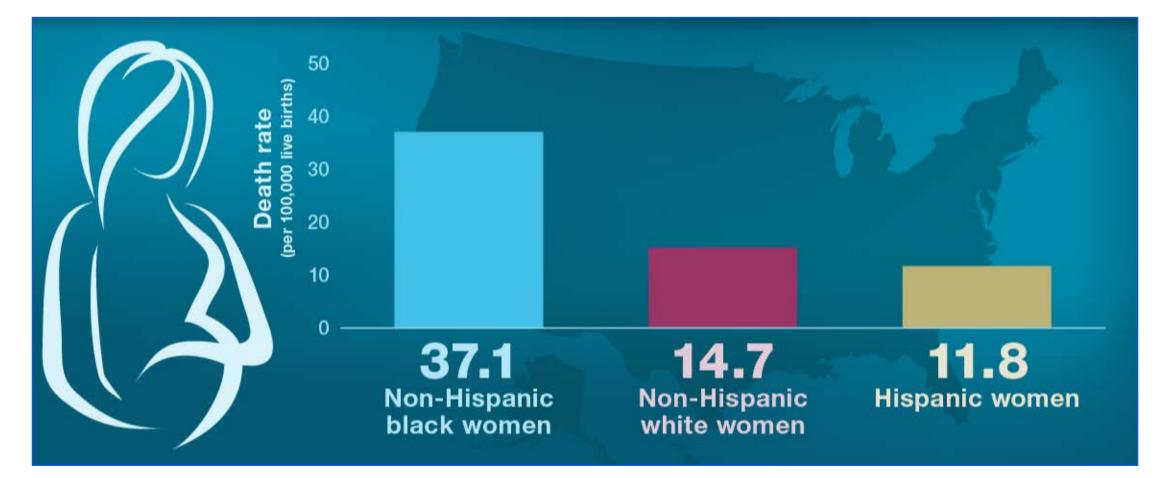

2 | 81.0   |
| 2011  | 78.7  | 76.3 | 81.1   |
| 2012  | 78.8  | 76.4 | 81.2   |
| 2013  | 78.8  | 76.4 | 81.2   |
| 2014  | 78.9  | 76.5 | 81.3   |
| 2015  | 78.7  | 76.3 | 81.1   |
| 2016  | 78.7  | 76.2 | 81.1   |
| 2017  | 78.6  | 76.1 | 81.1   |
| 2018* | 78.7  | 76.2 | 81.2   |

\*The increase in life expectancy has been driven in part by the decrease in "unintentional injuries," which includes drug overdose deaths.

#### NCHS NCHS HAS RESUMED ANNUAL PUBLICATION OF National Center In Ficial MATERNAL MORTALITY STATISTICS



SOURCE: National Center for Health Statistics. National Vital Statistics System. For more information, visit https://www.cdc.gov/nchs/maternal-mortality/.



## **National Maternal Mortality Rate for 2018**



#### **2018 Race Differences for Maternal Mortality**



### **2018 Age Differences for Maternal Mortality**



#### Maternal Mortality Rates without the Pregnancy Checkbox



#### **Results of Maternal Mortality Release Strategy**

- Over 1,000 attended NCHS briefings
- Over 750 people attended the webinar
- Dedicated website drew 4,000 visitors on release date
- Significant increase in social media traffic
- NCHS visual abstracts widely used by others
- Significant media uptake
- Bottom line: people understood what we were saying

# Maternal Mortality Reports and Products



https://www.cdc.gov/nchs/maternal-mortality/index.htm