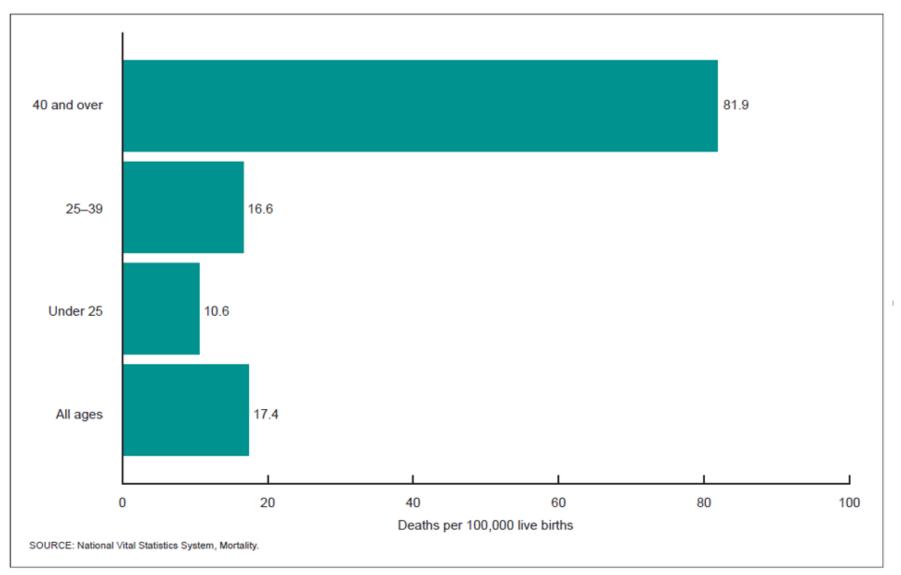

| 78.8  | 76.4 | 81.2   |
| 2013  | 78.8  | 76.4 | 81.2   |
| 2014  | 78.9  | 76.5 | 81.3   |
| 2015  | 78.7  | 76.3 | 81.1   |
| 2016  | 78.7  | 76.2 | 81.1   |
| 2017  | 78.6  | 76.1 | 81.1   |
| 2018* | 78.7  | 76.2 | 81.2   |

\*The increase in life expectancy has been driven in part by the decrease in "unintentional injuries," which includes drug overdose deaths.

#### NCHS NCHS HAS RESUMED ANNUAL PUBLICATION OF National Center In Ficial MATERNAL MORTALITY STATISTICS



SOURCE: National Center for Health Statistics. National Vital Statistics System. For more information, visit https://www.cdc.gov/nchs/maternal-mortality/.



## **National Maternal Mortality Rate for 2018**



#### **2018 Race Differences for Maternal Mortality**



### **2018 Age Differences for Maternal Mortality**



#### Maternal Mortality Rates without the Pregnancy Checkbox



#### **Results of Maternal Mortality Release Strategy**

- Over 1,000 attended NCHS briefings
- Over 750 people attended the webinar
- Dedicated website drew 4,000 visitors on release date
- Significant increase in social media traffic
- NCHS visual abstracts widely used by others
- Significant media uptake
- Bottom line: people understood what we were saying

# Maternal Mortality Reports and Products



https://www.cdc.gov/nchs/maternal-mortality/index.htm