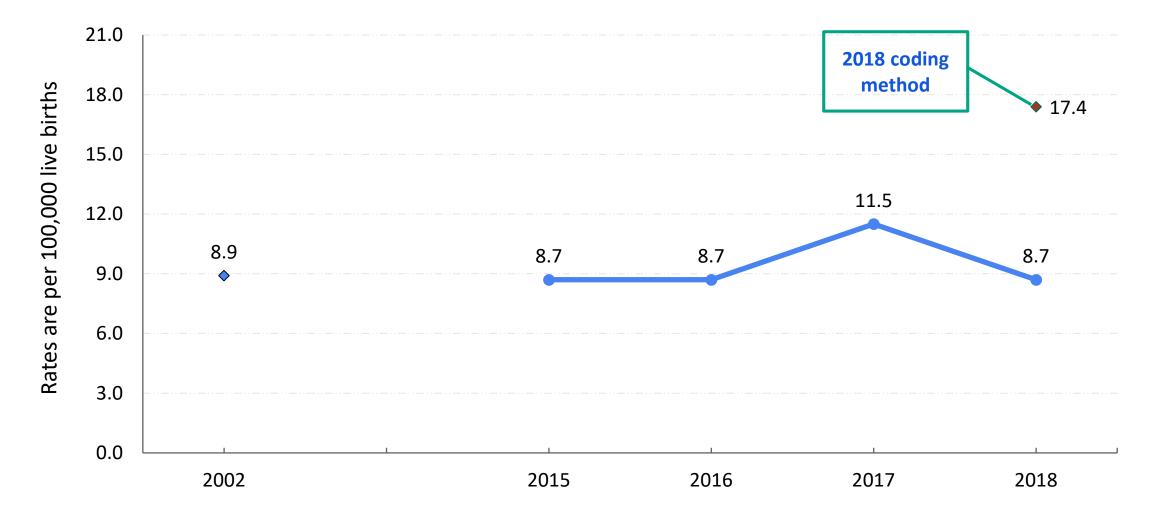

## **National Maternal Mortality Rate for 2018**

#### Maternal Mortality Rates without the Pregnancy Checkbox